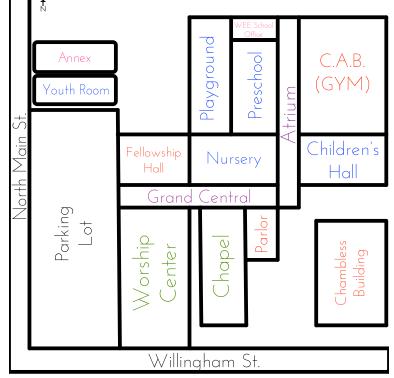

E**



You can visit our new church website @ <u>www.fbccleburne.org/</u> <u>ministries/student-ministry</u>. We will update this as often as things change. All forms will be posted online. We want to keep you informed!

### **SNAIL MAIL**



Believe it or not, We still send SNAIL MAIL!! Whenever we have big events, meetings, or I need to get you important information, I will send out notifications in the mail.



## **EMAIL NEWSLETTER**



One of the new ways we try to keep you as a parent informed is with our weekly Student Newsletter. This will contain information about everything coming up! I'm excited about this! To sign up use the QR CODE on this page. You can also visit the Student Ministry page on our website. There's a newsletter signup at the bottom of the page.



# CAMPUS MAP